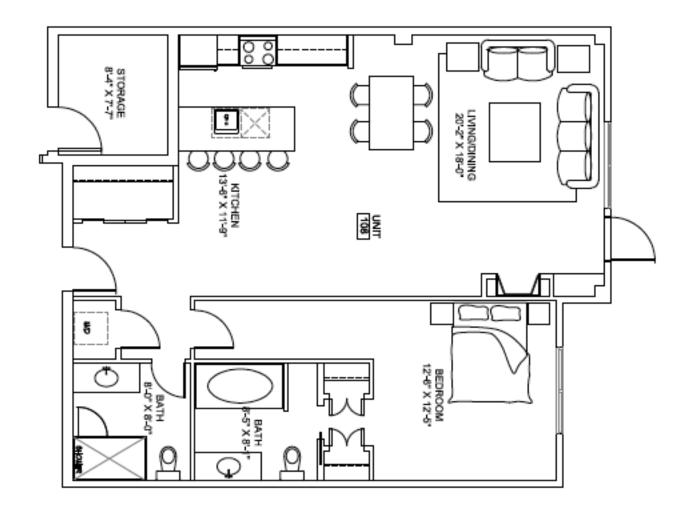

#108 - 1 Bedroom Floor Plan
1 Bedroom, Sleeps 4 (Queen + sofa bed)

Maintenance Fees:

Available Rotation(s):

Spoke to:

# 1/8<sup>th</sup> Share

- Year Built: 2007
- 1 Bedroom
- 1 Bath
- Approx. 915 sq. ft.
- Air Conditioning
- Solid Wood Doors
- Stainless Steel
   Appliances
- Granite Countertops
- Wood Cabinetry
- Heated Floors
- Flat Screen TVs
- Porcelain Tile
- Washer/Dryer
- Fireplace
- Sofa Bed
- BBQ
- Patio Furniture
- Dishes & Linens
- Underground Parking
- Ground Floor unit